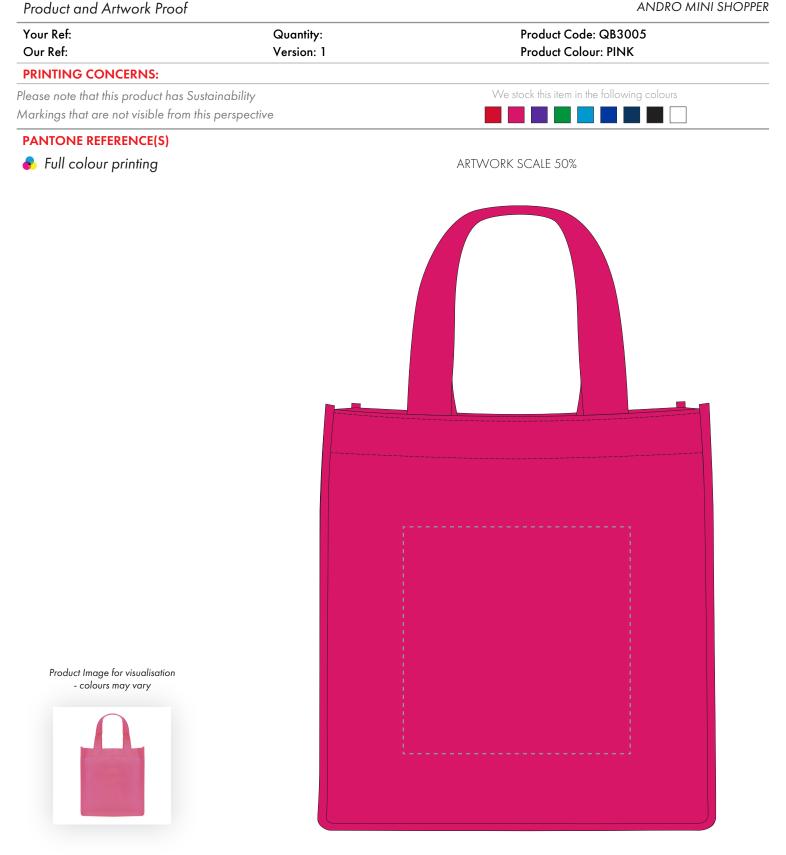

The dashed line is to demonstrate print area and will not appear on your printed item